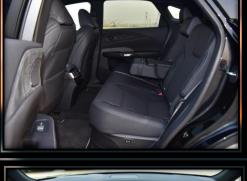

F SPORT SMOOTH LEATHER SEAT TRIM

**MONOTONE PAINT APPLICATION** 

RADIO: LEXUS INTERFACE INCLUDES 14" HD TOUCH SCREEN DISPLAY, USB INPUT/CHARGING PORT, 12 SPEAKERS, WIRELESS APPLE CARPLAY AND ANDROID AUTO COMPATIBILITY, SIRIUS XM AUDIO, LEXUS INTERFACE WITH SAFETY CONNECT, SERVICE CONNECT