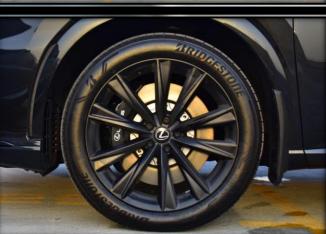

**AXLE RATIO: 3.74** 

**GVWR: 2,720 KGS (5,996 LBS)** 

TIRES: P235/50R21

**WHEELS: 21" F SPORT PERFORMANCE ALLOY** 

HEATED AND VENTILATED FRONT SEATS INCLUDES 8 WAY POWER ADJUSTABLE DRIVER AND PASSENGER SEATS, 2-WAY POWER ADJUSTABLE DRIVER LUMBAR SUPPORT AND LEXUS DRIVER MEMORY SYSTEM