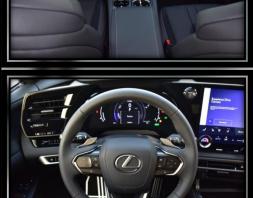

**AXLE RATIO: 3.74** 

**GVWR: 2,720 KGS (5,996 LBS)** 

TIRES: P235/50R21

**WHEELS: 21" F SPORT PERFORMANCE ALLOY** 

HEATED AND VENTILATED FRONT SEATS INCLUDES 8 WAY POWER ADJUSTABLE DRIVER AND PASSENGER SEATS, 2-WAY POWER ADJUSTABLE DRIVER LUMBAR SUPPORT AND LEXUS DRIVER MEMORY SYSTEM

F SPORT SMOOTH LEATHER SEAT TRIM

**MONOTONE PAINT APPLICATION** 

RADIO: LEXUS INTERFACE INCLUDES 14" HD TOUCH SCREEN DISPLAY, USB INPUT/CHARGING PORT, 12 SPEAKERS, WIRELESS APPLE CARPLAY AND ANDROID AUTO COMPATIBILITY, SIRIUS XM AUDIO, LEXUS INTERFACE WITH SAFETY CONNECT, SERVICE CONNECT