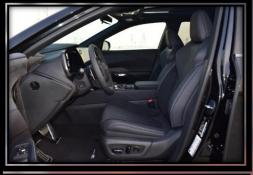

**AXLE RATIO: 3.74** 

**GVWR: 2,720 KGS (5,996 LBS)** 

TIRES: P235/50R21

**WHEELS: 21" F SPORT PERFORMANCE ALLOY** 

HEATED AND VENTILATED FRONT SEATS INCLUDES 8 WAY POWER ADJUSTABLE DRIVER AND PASSENGER SEATS, 2-WAY POWER ADJUSTABLE DRIVER LUMBAR SUPPORT AND LEXUS DRIVER MEMORY SYSTEM

F SPORT SMOOTH LEATHER SEAT TRIM

**MONOTONE PAINT APPLICATION** 

RADIO: LEXUS INTERFACE INCLUDES 14" HD TOUCH SCREEN DISPLAY, USB INPUT/CHARGING PORT, 12 SPEAKERS, WIRELESS APPLE CARPLAY AND ANDROID AUTO COMPATIBILITY, SIRIUS XM AUDIO, LEXUS INTERFACE WITH SAFETY CONNECT, SERVICE CONNECT