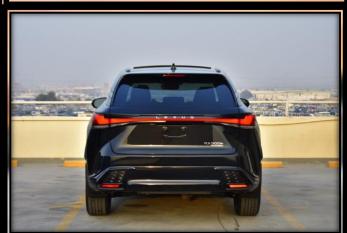

## 2023 LEXUS RX500H F-SPORT 2.4L AUTOMATIC

DESIGNED TO MAKE YOU FEEL YOUR BEST

**ENGINE: 2.4L TURBO 4-CYLINDER IN-LINE W/VVT-I** 

TRANSMISSION: 6-SPEED AUTOMATIC INCLUDES SEQUENTAL SHIFT MODE AND DRIVE MODE SELECT (SPORT, ECO AND NORMAL MODEL)

## 2023 LEXUS RX500H F-SPORT 2.4L AUTOMATIC

DESIGNED TO MAKE YOU FEEL YOUR BEST