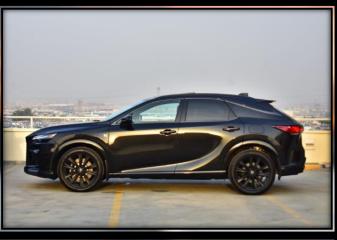

**AXLE RATIO: 3.74** 

**GVWR: 2,720 KGS (5,996 LBS)** 

TIRES: P235/50R21

**WHEELS: 21" F SPORT PERFORMANCE ALLOY** 

HEATED AND VENTILATED FRONT SEATS INCLUDES 8 WAY POWER ADJUSTABLE DRIVER AND PASSENGER SEATS, 2-WAY POWER ADJUSTABLE DRIVER LUMBAR SUPPORT AND LEXUS DRIVER MEMORY SYSTEM