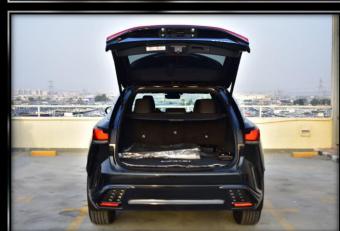

## 2023 LEXUS RX500H F-SPORT 2.4L AUTOMATIC

DESIGNED TO MAKE YOU FEEL YOUR BEST

**ENGINE: 2.4L TURBO 4-CYLINDER IN-LINE W/VVT-I** 

TRANSMISSION: 6-SPEED AUTOMATIC INCLUDES SEQUENTAL SHIFT MODE AND DRIVE MODE SELECT (SPORT, ECO AND NORMAL MODEL)

## 2023 LEXUS RX500H F-SPORT 2.4L AUTOMATIC

DESIGNED TO MAKE YOU FEEL YOUR BEST